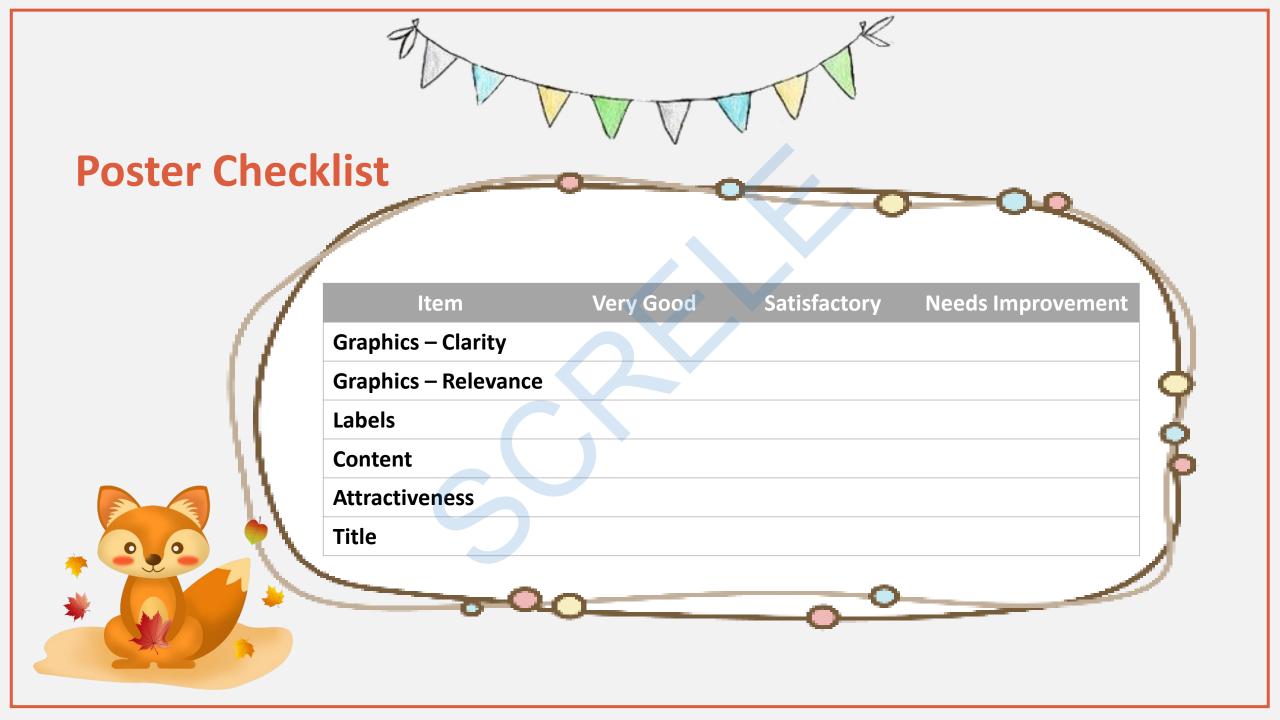

ina                                                     |  |  |
| WHAT animal species<br>can be found | more than 15,000 sea animals of over 300 different varieties                        |  |  |
| HOW the animals are<br>treated      | These sea animals are kept in clean,<br>well-maintained tanks or housed<br>indoors. |  |  |



## Changfeng Ocean World

China's first large-scale themed aquarium Shanghai's youth science education base

## WHERE it is:

Putuo District, Shanghai, China

WHAT animal species can be found: more than 15,000 sea animals of over 300 different varieties

## HOW the animals are treated:

These sea animals are kept in clean, well-maintained tanks or housed indoors.

There are themed tours for visitors to interact with animals like star fish, otters, and penguins!







## **Presentation Time**